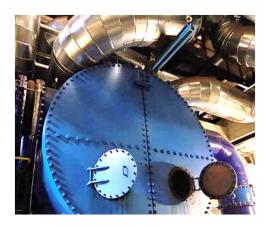

125 MVA 10.5 kV Air Cooled

CONDENSER SIEMENS RNE37-2TSS113

6,100 sqm exchange surface

13,200 t/h cooling water

**SPARE PARTS optional** 