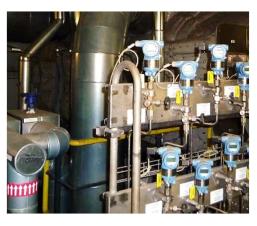

How is it stored?
All items are fully mothballed in place on site. Much more equipment and spare parts are for sale, too.

Where is it located?
It's in Germany. There is an inland port in the area.
Distance to next overseas port is 500 km on motorway.

### How much does it cost?

Please provide us your offer price in Euro or US\$ for the complete set including the condenser and the lubrication system, several spare parts and complete documentation as well as manuals.