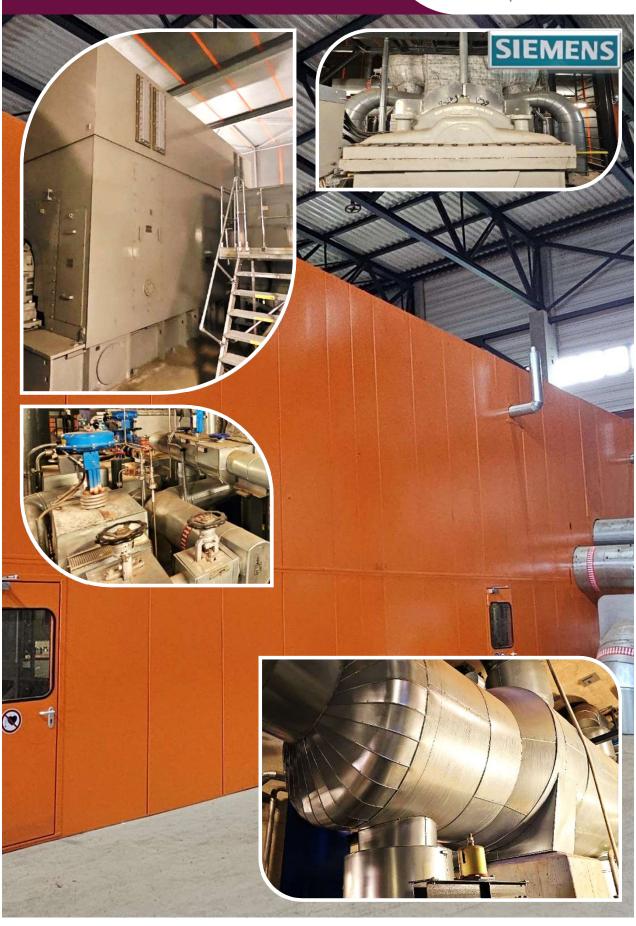

#### YEAR BUILT 2009

STEAM TURBINE SIEMENS SST-800

Condensing Type

100 MW 3,000 rpm

STEAM PARAMETER 330 t/h

129 bar 530 °C

LUBRICAT. OIL SYSTEM included

**GENERATOR SIEMENS SGN 5-100A-2P** 

125 MVA 10.5 kV Air Cooled

CONDENSER SIEMENS RNE37-2TSS113

6,100 sqm exchange surface

13,200 t/h cooling water

**SPARE PARTS optional** 

## What do I get?

The SST-800 is a 15 years old, well-maintained, single casing, condensing steam turbine with center steam admission and reverse steam flow inner casing,