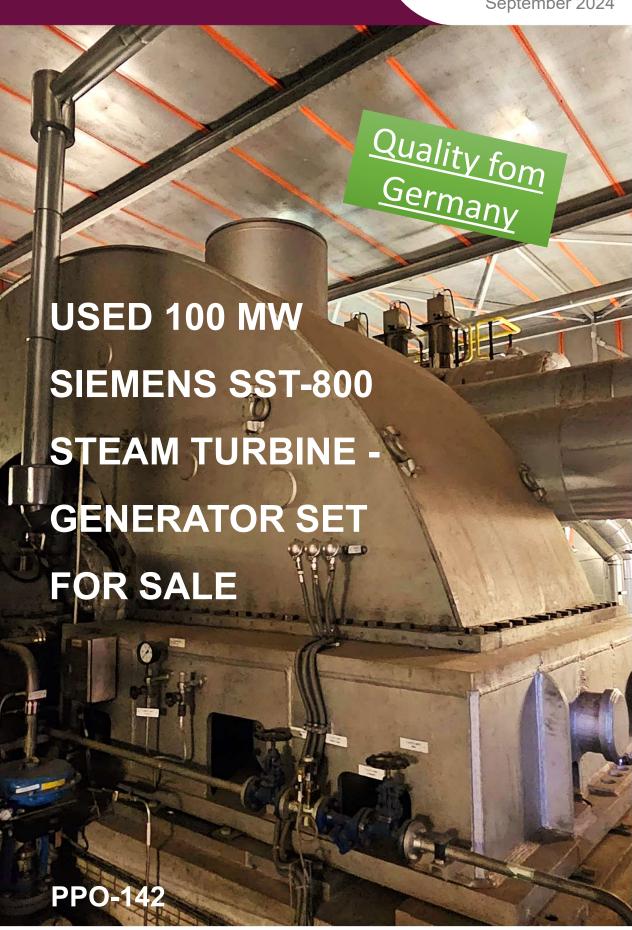

## **Top of Class Siemens SST-800**

#### YEAR BUILT 2009

STEAM TURBINE SIEMENS SST-800

Condensing Type

100 MW 3,000 rpm

STEAM PARAMETER 330 t/h

129 bar 530 °C

LUBRICAT. OIL SYSTEM included

**GENERATOR SIEMENS SGN 5-100A-2P** 

125 MVA 10.5 kV Air Cooled

CONDENSER SIEMENS RNE37-2TSS113

6,100 sqm exchange surface

13,200 t/h cooling water

**SPARE PARTS optional** 

## What do I get?

The SST-800 is a 15 years old, well-maintained, single casing, condensing steam turbine with center steam admission and reverse steam flow inner casing,