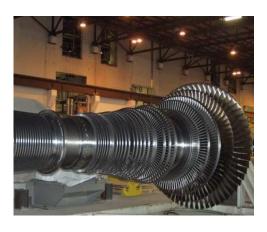

## What do I get?

The SST-800 is a 15 years old, well-maintained, single casing, condensing steam turbine with center steam admission and reverse steam flow inner casing,

#### YEAR BUILT 2009

STEAM TURBINE SIEMENS SST-800

Condensing Type

100 MW 3,000 rpm

STEAM PARAMETER 330 t/h

129 bar 530 °C

LUBRICAT. OIL SYSTEM included

**GENERATOR SIEMENS SGN 5-100A-2P** 