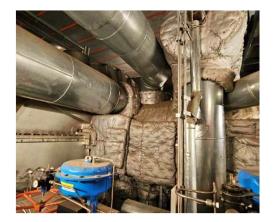

How is it stored?
All items are fully mothballed in place on site. Much more equipment and spare parts are for sale, too.

Where is it located?
It's in Germany. There is an inland port in the area.
Distance to next overseas port is 500 km on motorway.

## Benefit from professional dismantling and packing:

What's on Sale?
One Siemens SST-800
Steam Turbine Gen Set,
ready to be professionally
dismantled.

Where was it operated? This set was operated seasonally over the winter time in a CHP power plant in Germany.