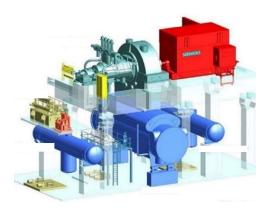

#### YEAR BUILT 2009

STEAM TURBINE SIEMENS SST-800

Condensing Type

100 MW 3,000 rpm

STEAM PARAMETER 330 t/h

129 bar 530 °C

LUBRICAT. OIL SYSTEM included

**GENERATOR SIEMENS SGN 5-100A-2P** 

125 MVA 10.5 kV Air Cooled

CONDENSER SIEMENS RNE37-2TSS113

6,100 sqm exchange surface

13,200 t/h cooling water

**SPARE PARTS optional** 